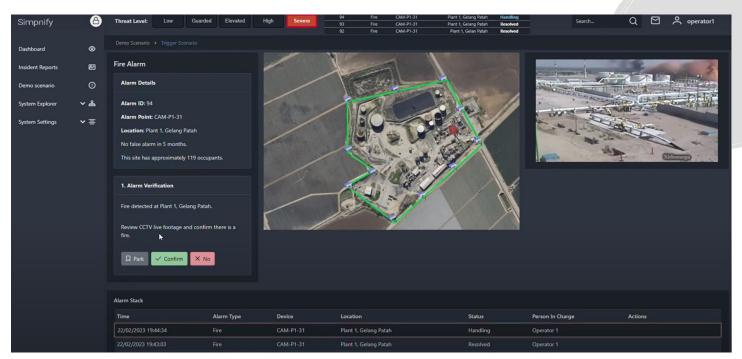

#### **Alarm Detection**

 Fire or smoke are detected

### Alarm Verification and Handling

- Simpnify Server receives the alarm.
- Verify the details of fire and smoke detected from the camera.