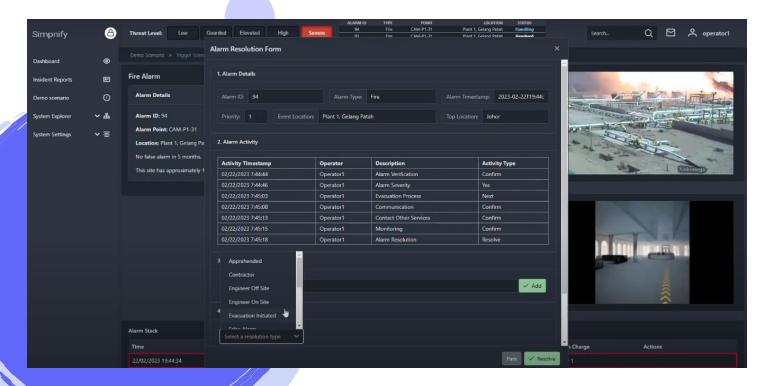

#### Alarm Resolve

 Fill up the resolution form with the details and action taken.