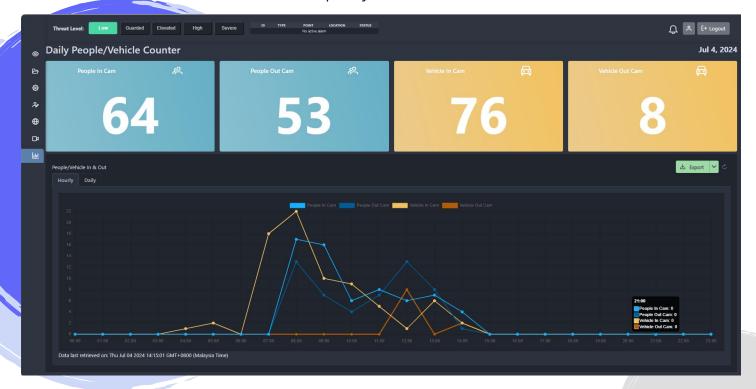

#### **Object Count**

- People enter the turnstile.
- Vehicles enter the gate.

## Real-time Display Data

- Simpnify Server receives the data from the camera.
- Display the total count of the people and vehicles.

#### Reporting

Export the report daily or weekly.