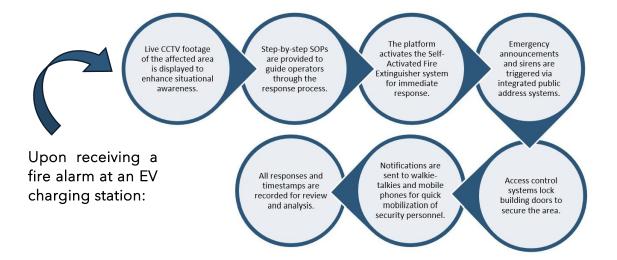

# Enhanced Fire Safety at EV Charging Stations

Our advanced system enhances fire detection and control at EV charging stations by integrating multiple IT systems and 3D engine technologies. It ensures interoperability across IoT, Security, Communications, Fire Safety, and Energy Management domains, consolidating critical operations into a unified platform. This integration improves situational awareness, enables swift emergency response, and ensures efficient management of fire incidents, safeguarding urban infrastructure and public safety.

#### Integration of Systems and Devices:

The platform seamlessly integrates various systems, devices, and analytics for handling critical events.

#### Communication Integration:

Emergency communication devices such as public announcement systems, radios, and walkie talkie are seamlessly integrated with the platform. This integration automates notifications to relevant personnel, facilitating coordinated response efforts during emergencies at EV charging stations.